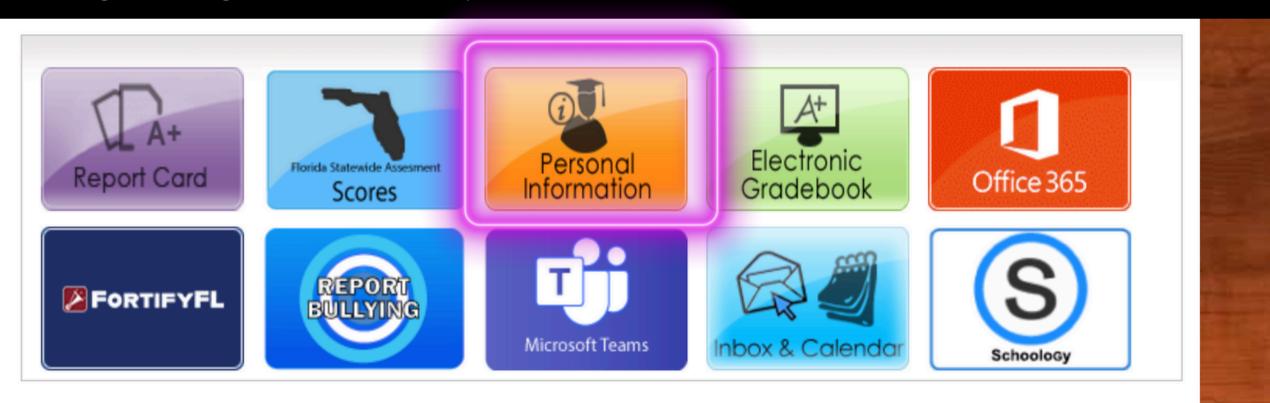

### Step 1: Login to your MDCPS portal, and click "PERSONAL INFORMATION"

### Step 2: Select GradTrack Report

| Personal Inform       | nation                                              |            |     |                  |                    |              |          |
|-----------------------|-----------------------------------------------------|------------|-----|------------------|--------------------|--------------|----------|
| Displaying info. for: | RAY M. GARCIA $\vee$                                |            |     |                  |                    |              |          |
| Report Card           | Report Card Back                                    | EOC States | GPA | Teacher Comments | Assessment Results | Student Info | Bus Info |
| •<br>• <u>Acader</u>  | nization Report<br>mic Grade History<br>rack Report |            |     |                  |                    |              |          |