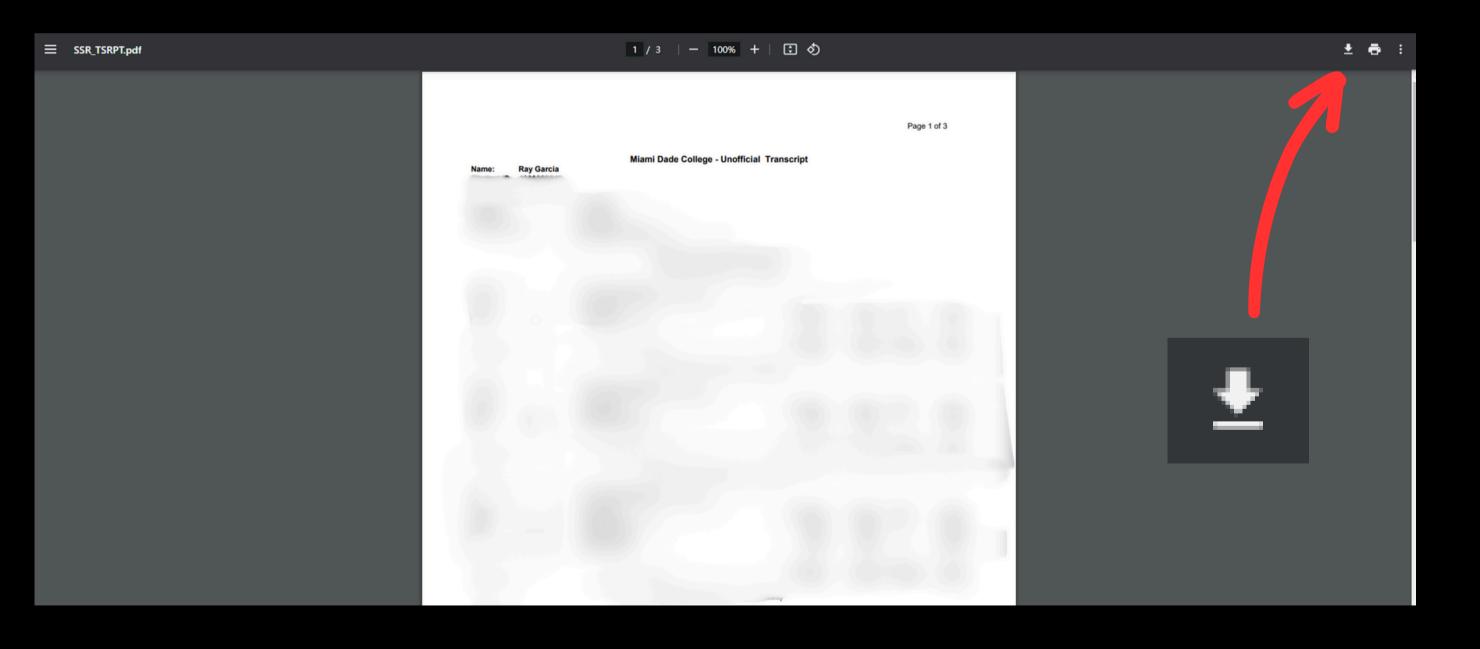

| ents                                                                       |                                                                        |             |              |
|                                                                                      |                                                                            |                                                                        |             |              |
|                                                                                      | View All Requested F                                                       | teports                                                                | ]           |              |







### Step 4: Click Download at the top of your page!







### College

👩 Save A

#### Miami Dade Step 5: Title your PDF file in the example's [Full Name] - [Term] [Year] MDC Transcript Ex: Ray Garcia - Summer 2024 MDC Transcript Format

| $\leftarrow \rightarrow \checkmark \uparrow$ | > Downloads > New folder                    |                   | ~           | C Search New folder |
|----------------------------------------------|---------------------------------------------|-------------------|-------------|---------------------|
| Organize 🔻 Ne                                | w folder                                    |                   |             | E                   |
| 合 Home                                       | Name                                        | Date modified     | Туре        | Size                |
| 🗾 Gallery